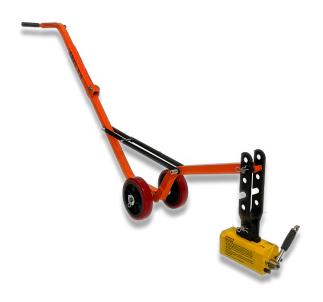

## **CURVED HEAVY DUTY DOLLY**

The U.S.SAWS Curved Heavy Duty Magnetic Lifter is a versatile tool with the power to get the heavy lifting done while avoiding back injuries associated with lifting manhole covers.

Kit Includes: Curved Steel Heavy Duty Collapsible Dolly, 8" Hard Wheels & Supreme Duty Magnet

\*Up to 600 lbs Magnetic Manhole Lifting Capacity

## Features:

- Folds down for shipping via UPS
- Lifts covers up to 600 lbs
- Store folded Dolly in truck or Gang Box
- Components can be easily separated: Dolly (37 lbs) Magnet (26 lbs)
- Two lift positions
- Move the Dolly closer to the magnet for double the pull out force
- Second position breaks loose
- Eliminates the use of pry bars
- Reduces injuries caused by handling covers
- Dolly handles break down for easy storage
- For safety, the magnet must be in contact with the manhole cover to be engaged
- Moves covers up to 36"