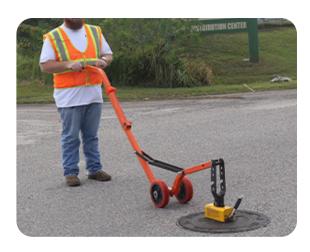

## **CURVED HEAVY DUTY DOLLY**

The U.S.SAWS Curved Heavy Duty Magnetic Lifter is a versatile tool with the power to get the heavy lifting done while avoiding back injuries associated with lifting manhole covers.

## Features:

- Folds down for shipping via UPS
- Lifts covers up to 600 lbs
- Store folded Dolly in truck or Gang Box
- Components can be easily separated: Dolly (37 lbs) Magnet (26 lbs)
- Two lift positions
- Move the Dolly closer to the magnet for double the pull out force
- Second position breaks loose
- Eliminates the use of pry bars
- Reduces injuries caused by handling covers
- Dolly handles break down for easy storage
- For safety, the magnet must be in contact with the manhole cover to be engaged
- Moves covers up to 36"