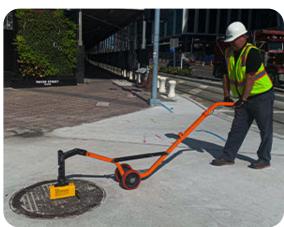

## **CURVED HEAVY DUTY DOLLY**

The U.S.SAWS Curved Heavy Duty Magnetic Lifter is a versatile tool with the power to get the heavy lifting done while avoiding back injuries associated with lifting manhole covers.

## Features:

- Folds down for shipping via UPS
- Lifts covers up to 600 lbs
- Store folded Dolly in truck or Gang Box
- Components can be easily separated: Dolly (37 lbs) Magnet (26 lbs)
- Two lift positions
- Move the Dolly closer to the magnet for double the pull out force
- Second position breaks loose
- Eliminates the use of pry bars
- Reduces injuries caused by handling covers
- Dolly handles break down for easy storage
- For safety, the magnet must be in contact with the manhole cover to be engaged
- Moves covers up to 36"