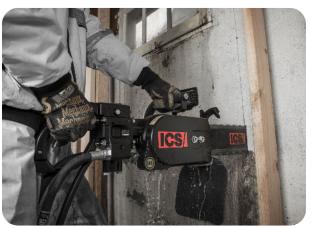

## **ICS 890F4 HYDRAULIC POWER CUTTER**

The ICS 890 Series hydraulic cutting system offers the superior strength of FORCE4® technology. From the redesigned, more durable rear handle, to the easy to replace drive sprocket, this power cutter is engineered to stand up to your toughest jobs. In a package that exceeds industry standards, this sleek powerhouse is packed with features designed to make it work as hard as you do.

## Features:

- Redesigned rear handle offers improved ergonomic cutting and greater durability
- 3 scratch resistant bubble levels for more accurate vertical and horizontal cutting
- New drive sprocket design allows for quick replacement in the field
- Universal motor across 890 series power cutter platforms and compatible with ICS 880 series power cutter
- Available with 1 ft and 8 ft hoses; ½ in quick disconnects included for convenience
- New secondary water shut off valve for flow metering and water conservation