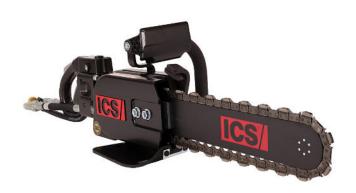

## **ICS 890F4 HYDRAULIC POWER CUTTER**

The ICS 890 Series hydraulic cutting system offers the superior strength of FORCE4® technology. From the redesigned, more durable rear handle, to the easy to replace drive sprocket, this power cutter is engineered to stand up to your toughest jobs. In a package that exceeds industry standards, this sleek powerhouse is packed with features designed to make it work as hard as you do.

Package Includes:Model 890F4 Hydraulic Saw (12gpm) with 15" Guide Bar & PowerGrit Chain for Ductile Iron

## Features:

- Redesigned rear handle offers improved ergonomic cutting and greater durability
- 3 scratch resistant bubble levels for more accurate vertical and horizontal cutting
- New drive sprocket design allows for quick replacement in the field
- Universal motor across 890 series power cutter platforms and compatible with ICS 880 series power cutter
- Available with 1 ft and 8 ft hoses; ½ in quick disconnects included for convenience
- New secondary water shut off valve for flow metering and water conservation