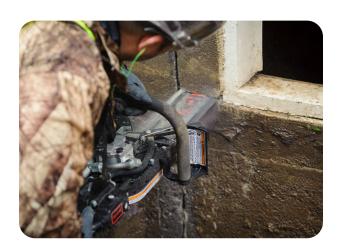

## **ICS 890F4 HYDRAULIC POWER CUTTER**

The ICS 890 Series hydraulic cutting system offers the superior strength of FORCE4® technology. From the redesigned, more durable rear handle, to the easy to replace drive sprocket, this power cutter is engineered to stand up to your toughest jobs. In a package that exceeds industry standards, this sleek powerhouse is packed with features designed to make it work as hard as you do.

## Features:

- Redesigned rear handle offers improved ergonomic cutting and greater durability
- 3 scratch resistant bubble levels for more accurate vertical and horizontal cutting
- New drive sprocket design allows for quick replacement in the field
- Universal motor across 890 series power cutter platforms and compatible with ICS 880 series power cutter
- Available with 1 ft and 8 ft hoses; ½ in quick disconnects included for convenience
- New secondary water shut off valve for flow metering and water conservation