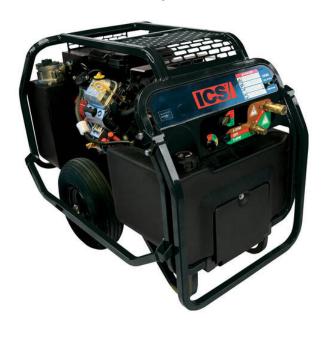

## P95-M, HYDRAULIC POWER PACK, 5/8 GPM

ICS® gas operated power packs are a dependable, self-contained source of hydraulic power that offer superior cooling capacity. The functional, ergonomic design makes them easily transportable to any job site. Comes equipped with 1/2" quick disconnects.

P95 18 HP (13 kW) POWERPACK Step up to the power of the ICS line of reliable powerpacks. Adjustable to 5 gpm or 8 gpm (20 lpm or 30 lpm) operation

## Features:

- Available for 8gpm hydraulic saws
- Exceptional cooling
- Easily transportable

| Model                              | P95 Power Pack                                  |
|------------------------------------|-------------------------------------------------|
| Engine                             | 18hp Briggs, V-twin, air cooled, electric start |
| Capacity                           | One 5gpm circuit or one 8 gpm circuit           |
| Length                             | 36 in                                           |
| Width                              | 23 in                                           |
| Height                             | 29.5 in                                         |
| Weight (wet) Single Circuit Briggs | 330 lbs                                         |
| Fuel Tank Capacity                 | 6 gal                                           |
| EST. Gas Consumption Per Hour      | <b>1.3</b> gal                                  |
| Hydraulic Reservoir Capacity       | 3 gal                                           |
| Relief Valve " Crack" Setting      | 2100 psi                                        |
| Full Relief Setting                | 2500 psi                                        |
| Part Number                        | IC599653                                        |