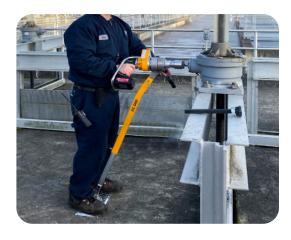

The U.S.SAWS Valve Exerciser - Treatment Plant Application is a powerful, lightweight, battery-operated unit that is designed to take away from labor intensive hand cranking motion in a water reclamation plant.