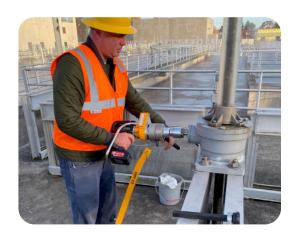

The U.S.SAWS Valve Exerciser - Treatment Plant Application is a powerful, lightweight, battery-operated unit that is designed to take away from labor intensive hand cranking motion in a water reclamation plant.