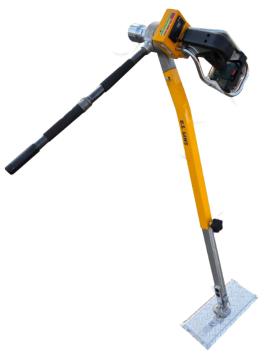

## **VALVE EXERCISER - TREATMENT PLANT APPLICATION**

- Features:
- One-piece leg design with attached stabilizing handle and adjusting leg piece
- Saves time and energy by taking away from manual hand cranking
- Significantly decreases the probability of on the job injuries

The U.S.SAWS Valve Exerciser - Treatment Plant Application is a powerful, lightweight, battery-operated unit that is designed to take away from labor intensive hand cranking motion in a water reclamation plant.

Package Includes: Powerhead, Batteries, Charger, Storage Box, Horizontal Leg, Modified Handle