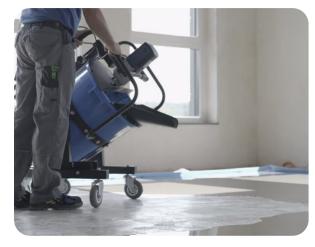

## M-22 4 BAG MIXING STATION

The M-22 4 Bag Mixing Station is a compact, robust mixing station with good balance when pouring the self levelling compound, even with larger mixing volumes. The mixer unit is built with a 2-speed gearbox and infinitely variable speed setting allowing for quality control and mixing power. The M-22 is compactible with cement self-levelling and materials with good liquidity.

## Features:

- Provides good balance when pouring out the levelling compound even with large mixing volume
- · Large opening to feed water and screed powder
- Mixing volume up to 4 bags of levelling compound
- Powerful 1.900 watt mixer with dual gear variable speed controller
- 2" hose port for vacuum hook up for dust control
- Ergonomic trolley allows comfortable screed distribution
- Height adjustable guide handle included