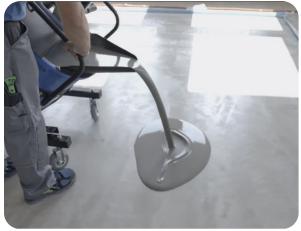

## M-22 4 BAG MIXING STATION

The M-22 4 Bag Mixing Station is a compact, robust mixing station with good balance when pouring the self levelling compound, even with larger mixing volumes. The mixer unit is built with a 2-speed gearbox and infinitely variable speed setting allowing for quality control and mixing power. The M-22 is compactible with cement self-levelling and materials with good liquidity.

## Features:

- Provides good balance when pouring out the levelling compound even with large mixing volume
- · Large opening to feed water and screed powder
- Mixing volume up to 4 bags of levelling compound
- Powerful 1.900 watt mixer with dual gear variable speed controller
- 2" hose port for vacuum hook up for dust control
- Ergonomic trolley allows comfortable screed distribution
- Height adjustable guide handle included