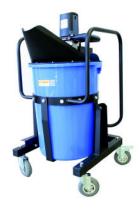

## M-22 4 BAG MIXING STATION

The M-22 4 Bag Mixing Station is a compact, robust mixing station with good balance when pouring the self levelling compound, even with larger mixing volumes. The mixer unit is built with a 2-speed gearbox and infinitely variable speed setting allowing for quality control and mixing power. The M-22 is compactible with cement self-levelling and materials with good liquidity.

The unit comes complete with special stirrer H27 and mixing bucket 85 L.

## Features:

- Provides good balance when pouring out the levelling compound even with large mixing volume
- · Large opening to feed water and screed powder
- Mixing volume up to 4 bags of levelling compound
- Powerful 1.900 watt mixer with dual gear variable speed controller
- 2" hose port for vacuum hook up for dust control
- Ergonomic trolley allows comfortable screed distribution
- Height adjustable guide handle included