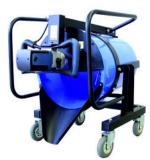

## M-22 4 BAG MIXING STATION

The M-22 4 Bag Mixing Station is a compact, robust mixing station with good balance when pouring the self levelling compound, even with larger mixing volumes. The mixer unit is built with a 2-speed gearbox and infinitely variable speed setting allowing for quality control and mixing power. The M-22 is compactible with cement self-levelling and materials with good liquidity.

The unit comes complete with special stirrer H27 and mixing bucket 85 L.

## Features:

- Provides good balance when pouring out the levelling compound even with large mixing volume
- · Large opening to feed water and screed powder
- Mixing volume up to 4 bags of levelling compound
- Powerful 1.900 watt mixer with dual gear variable speed controller
- 2" hose port for vacuum hook up for dust control
- Ergonomic trolley allows comfortable screed distribution
- Height adjustable guide handle included