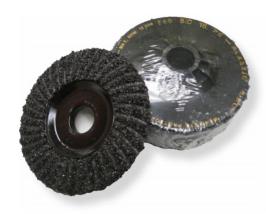

## **ZEC SILICON CARBIDE WHEELS**

## **ZEC® SILICON CARBIDE DISC | THE ORIGINAL**

Best for removal of mastics, soft coatings, urethanes, epoxies, carpet glue, or paint. Spiral design and air holes allow the disc to run cooler, preventing loading. The Zec disc are available in several grits for different coating removal applications. The Zec Wheels are sold as a 5 pack.

| Part No.  | Description    |
|-----------|----------------|
| ZEC4512L  | 4.5" #12 Grit  |
| ZEC4516L  | 4.5" #16 Grit  |
| ZEC4524L  | 4.5" #24 Grit  |
| ZEC4536L  | 4.5" #36 Grit  |
| ZEC4550L  | 4.5" #50 Grit  |
| ZEC4560L  | 4.5" #60 Grit  |
| ZEC4580L  | 4.5" #80 Grit  |
| ZEC45120L | 4.5" #120 Grit |
| ZEC712L   | 7" #12 Grit    |
| ZEC716L   | 7" #16 Grit    |
| ZEC724L   | 7" #24 Grit    |
| ZEC736L   | 7" #36 Grit    |