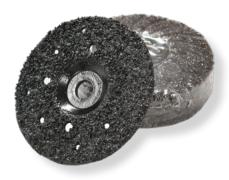

## **SILICON CARBIDE DISC | NON-BRANDED**

Best for coatings removal of mastics, soft coatings, urethanes, epoxies, carpet glue, or paint. No backing pad is required for the wheels. The Carbide Disc are sold as a 5 pack.

| Part No. | Description   |
|----------|---------------|
| 05-20749 | 4.5" #8 Grit  |
| 05-20750 | 4.5" #16 Grit |
| 05-20705 | 7" #8 Grit    |
| 05-20700 | 7″ #16 Grit   |