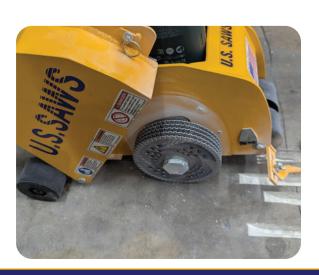

## MC-60 CONCRETE MILLING MACHINE

The MC-60 is a specialized concrete milling machine designed for precise cutting and removal of spalled joints, as well as other applications where concrete needs to be efficiently removed. This robust machine is capable of milling up to 1 inch deep and 1-1/2 inches wide in a single pass, ensuring efficient and consistent material removal. It offers versatility through its ability to accommodate a variety of blade and spacer combinations, allowing it to be tailored for different tasks. The milling machine is powered by a durable 15-amp Metabo W26-230 grinder, ensuring reliable performance and longevity for demanding projects.

## Features:

- Electric, portable milling machine used for cutting out spalled joints and other applications
- · Excellent dust collection capabilities
- Cuts out existing damaged joints up to 1.5" wide and 1" deep in a standing position
- The design gives the user up to 8" of milling width (multiple passes) without destabilizing the machine
- Comes with (5) blades, for a 1" wide cut (can use up to (8) blades)

2" HOSE PORT

MULTIPLE BLADE STACK

ADJUSTABLE HANDLE

**POWERED BY METABO** 

| MC-60 SPECIFICATIONS |                                          |
|----------------------|------------------------------------------|
| Part Number          | SX45100                                  |
| Grinder              | Metabo 26-230                            |
| Output Power         | 15 AMP                                   |
| Power Requirements   | 115V, 60Hz                               |
| Max RPM              | 6,600                                    |
| Max Cutting Depth    | 1"                                       |
| Blade Size           | 6"                                       |
| Max Width            | Single Blades: .090" Multiple Blades: 1" |
| Arbor Size           | 7/8"                                     |
| Dust Collector Size  | 200 CFM+                                 |
| Weight               | 47 lb                                    |