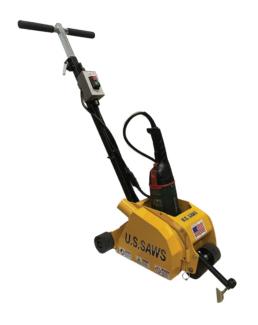

## MC-60 CONCRETE MILLING MACHINE

The MC-60 is a specialized concrete milling machine designed for precise cutting and removal of spalled joints, as well as other applications where concrete needs to be efficiently removed. This robust machine is capable of milling up to 1 inch deep and 1-1/2 inches wide in a single pass, ensuring efficient and consistent material removal. It offers versatility through its ability to accommodate a variety of blade and spacer combinations, allowing it to be tailored for different tasks. The milling machine is powered by a durable 15-amp Metabo W26-230 grinder, ensuring reliable performance and longevity for demanding projects.

## Features:

- Electric, portable milling machine used for cutting out spalled joints and other applications
- · Excellent dust collection capabilities
- Cuts out existing damaged joints up to 1.5" wide and 1" deep in a standing position
- The design gives the user up to 8" of milling width (multiple passes) without destabilizing the machine
- Comes with (5) blades, for a 1" wide cut (can use up to (8) blades)

2" HOSE PORT

MULTIPLE BLADE STACK

ADJUSTABLE HANDLE

**POWERED BY METABO** 

| MC-60 SPECIFICATIONS |                                          |
|----------------------|------------------------------------------|
| Part Number          | SX45100                                  |
| Grinder              | Metabo 26-230                            |
| Output Power         | 15 AMP                                   |
| Power Requirements   | 115V, 60Hz                               |
| Max RPM              | 6,600                                    |
| Max Cutting Depth    | 1"                                       |
| Blade Size           | 6"                                       |
| Max Width            | Single Blades: .090" Multiple Blades: 1" |
| Arbor Size           | 7/8"                                     |
| Dust Collector Size  | 200 CFM+                                 |
| Weight               | 47 lb                                    |