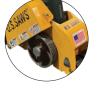

2" HOSE PORT

MULTIPLE BLADE STACK

ADJUSTABLE HANDLE

**POWERED BY METABO** 

| MC-60 SPECIFICATIONS |                                          |
|----------------------|------------------------------------------|
| Part Number          | SX45100                                  |
| Grinder              | Metabo 26-230                            |
| Output Power         | 15 AMP                                   |
| Power Requirements   | 115V, 60Hz                               |
| Max RPM              | 6,600                                    |
| Max Cutting Depth    | 1"                                       |
| Blade Size           | 6"                                       |
| Max Width            | Single Blades: .090" Multiple Blades: 1" |
| Arbor Size           | 7/8"                                     |
| Dust Collector Size  | 200 CFM+                                 |
| Weight               | 47 lb                                    |