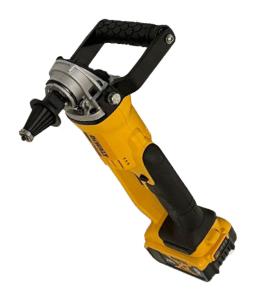

## **BEVEL BUDDY**

The U.S.SAWS Bevel Buddy is an all-in-one solution to working with pvc pipe. The cordless bevelling system allows the user to bevel pipe faster than would be possible with simple hand tools. Its compact size ensures that it will be helpful at any site, big or small.

System Includes: 110V battery charger, (2) batteries, carry case and 16 flute beveler

16 FLUTE BEVELER

GRIPPING HANDLE

## Features:

- Faster than hand saws
- Battery operated
- · Beveler is adjustable for ALL sizes of pipe
- Special handle for working in trench
- Lightweight for easy handling in trenches
- · Bevel 6" to 16" diameter pipe