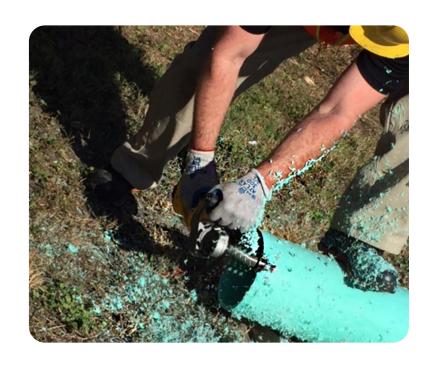

## **BEVEL BUDDY**

The U.S.SAWS Bevel Buddy is an all-in-one solution to working with pvc pipe. The cordless bevelling system allows the user to bevel pipe faster than would be possible with simple hand tools. Its compact size ensures that it will be helpful at any site, big or small.

## Features:

- Faster than hand saws
- Battery operated
- · Beveler is adjustable for ALL sizes of pipe
- Special handle for working in trench
- Lightweight for easy handling in trenches
- · Bevel 6" to 16" diameter pipe