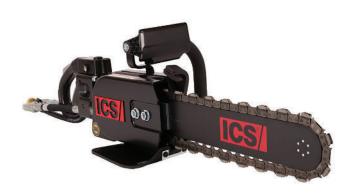

## **ICS 890F4 HYDRAULIC POWER CUTTER**

The ICS 890 Series hydraulic cutting system offers the superior strength of FORCE4® technology. From the redesigned, more durable rear handle, to the easy to replace drive sprocket, this power cutter is engineered to stand up to your toughest jobs. In a package that exceeds industry standards, this sleek powerhouse is packed with features designed to make it work as hard as you do.

Package Includes: Model 890F4 Hydraulic Saw (12gpm) with 15" Guide Bar & PowerGrit Chain for Ductile Iron

## Features:

- Redesigned rear handle offers improved ergonomic cutting and greater durability
- 3 scratch resistant bubble levels for more accurate vertical and horizontal cutting
- New drive sprocket design allows for quick replacement in the field
- Universal motor across 890 series power cutter platforms and compatible with ICS 880 series power cutter
- Available with 1 ft and 8 ft hoses; ½ in quick disconnects included for convenience
- New secondary water shut off valve for flow metering and water conservation