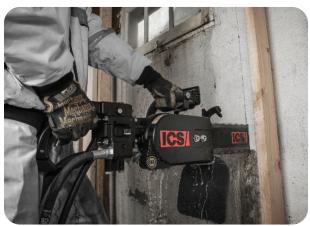

## **ICS 890F4 HYDRAULIC POWER CUTTER**

The ICS 890 Series hydraulic cutting system offers the superior strength of FORCE4® technology. From the redesigned, more durable rear handle, to the easy to replace drive sprocket, this power cutter is engineered to stand up to your toughest jobs. In a package that exceeds industry standards, this sleek powerhouse is packed with features designed to make it work as hard as you do.