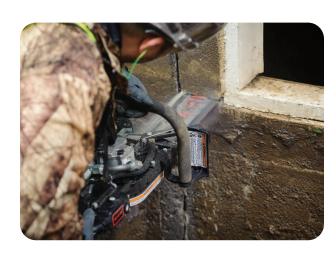

## **ICS 890F4 HYDRAULIC POWER CUTTER**

The ICS 890 Series hydraulic cutting system offers the superior strength of FORCE4® technology. From the redesigned, more durable rear handle, to the easy to replace drive sprocket, this power cutter is engineered to stand up to your toughest jobs. In a package that exceeds industry standards, this sleek powerhouse is packed with features designed to make it work as hard as you do.