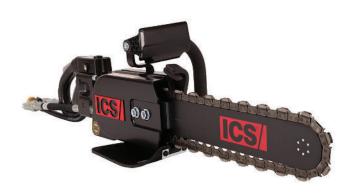

## ICS 890F4 HYDRAULIC POWER CUTTER PACKAGE

The ICS 890 Series hydraulic cutting system offers the superior strength of FORCE4® technology. From the redesigned, more durable rear handle, to the easy to replace drive sprocket, this power cutter is engineered to stand up to your toughest jobs. In a package that exceeds industry standards, this sleek powerhouse is packed with features designed to make it work as hard as you do.

Package Includes: Model 890F4 Hydraulic Saw (8gpm) with 15/16" Bar, PowerGrit Chain, and 10" Pipe Clamp

## Features:

- Redesigned rear handle offers improved ergonomic cutting and greater durability
- 3 scratch resistant bubble levels for more accurate vertical and horizontal cutting
- New drive sprocket design allows for quick replacement
- Universal motor across 890 series power cutter platforms and compatible with ICS 880 series power
- Available with 1 ft and 8 ft hoses; ½ in guick disconnects included for convenience
- New secondary water shut off valve for flow metering and water conservation