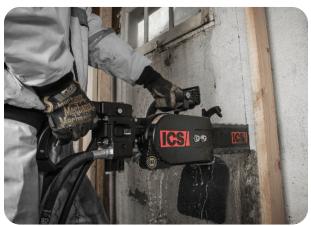

## ICS 890F4 HYDRAULIC POWER CUTTER PACKAGE

The ICS 890 Series hydraulic cutting system offers the superior strength of FORCE4® technology. From the redesigned, more durable rear handle, to the easy to replace drive sprocket, this power cutter is engineered to stand up to your toughest jobs. In a package that exceeds industry standards, this sleek powerhouse is packed with features designed to make it work as hard as you do.

## Features:

- Redesigned rear handle offers improved ergonomic cutting and greater durability
- 3 scratch resistant bubble levels for more accurate vertical and horizontal cutting
- New drive sprocket design allows for quick replacement
- Universal motor across 890 series power cutter platforms and compatible with ICS 880 series power
- Available with 1 ft and 8 ft hoses; ½ in guick disconnects included for convenience
- New secondary water shut off valve for flow metering and water conservation