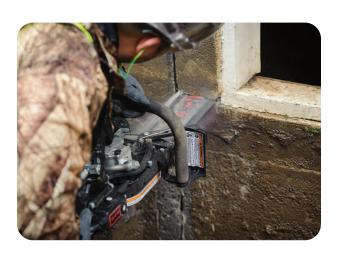

## ICS 890F4 HYDRAULIC POWER CUTTER PACKAGE

The ICS 890 Series hydraulic cutting system offers the superior strength of FORCE4® technology. From the redesigned, more durable rear handle, to the easy to replace drive sprocket, this power cutter is engineered to stand up to your toughest jobs. In a package that exceeds industry standards, this sleek powerhouse is packed with features designed to make it work as hard as you do.

## Features:

- Redesigned rear handle offers improved ergonomic cutting and greater durability
- 3 scratch resistant bubble levels for more accurate vertical and horizontal cutting
- New drive sprocket design allows for quick replacement
- Universal motor across 890 series power cutter platforms and compatible with ICS 880 series power
- Available with 1 ft and 8 ft hoses; ½ in guick disconnects included for convenience
- New secondary water shut off valve for flow metering and water conservation