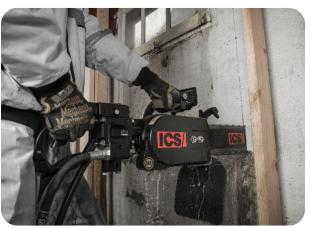

## U.S.SAWS™

The ICS 890 Series hydraulic cutting system offers the superior strength of FORCE4® technology.

From the redesigned, more durable rear handle, to the easy to replace drive sprocket, this power cutter is engineered to stand up to your toughest jobs. In a package that exceeds industry standards, this sleek powerhouse is packed with features designed to make it work as hard as you do.