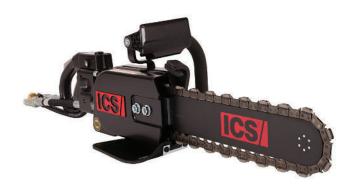

## U.S.SAWS™

The ICS 890 Series hydraulic cutting system offers the superior strength of FORCE4® technology.

From the redesigned, more durable rear handle, to the easy to replace drive sprocket, this power cutter is engineered to stand up to your toughest jobs. In a package that exceeds industry standards, this sleek powerhouse is packed with features designed to make it work as hard as you do.

Package Includes: ICS Model 890F4 Hydraulic Saw (12gpm or 8 gpm) with 20" Guide Bar & Power Grit Chain

## Features:

- Redesigned rear handle offers improved ergonomic cutting and greater durability
- 3 scratch resistant bubble levels for more accurate vertical and horizontal cutting
- New drive sprocket design allows for quick replacement in the field
- Universal motor across 890 series power cutter platforms and compatible with ICS 880 series power cutter
- Available with 1 ft and 8 ft hoses; ½ in quick disconnects included for convenience
- New secondary water shut off valve for flow metering and water conservation