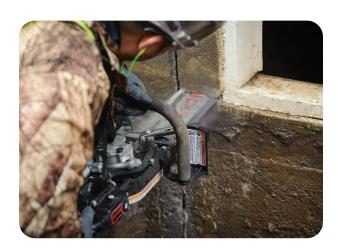

## U.S.SAWS™

The ICS 890 Series hydraulic cutting system offers the superior strength of FORCE4® technology.

From the redesigned, more durable rear handle, to the easy to replace drive sprocket, this power cutter is engineered to stand up to your toughest jobs. In a package that exceeds industry standards, this sleek powerhouse is packed with features designed to make it work as hard as you do.