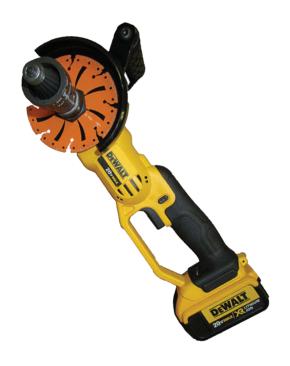

## **SEWER BUDDY**

U.S.SAWS Sewer Buddy is an all-in-one solution to working with sewer pipe. The cordless bevelling system allows the user to cut and then bevel your pipe faster than would be possible with simple hand tools. Its compact size ensures that it will be useful at any site, big or small.

System Includes: DeWalt cordless grinder, (2) batteries, 16-flute beveler, 4.5" Tiger Tooth™ blade, carrying case and wrenches

16 FLUTE **BATTERY BEVELER** 

4.5" TIGER TOOTH **BLADE** 

## Features:

- Faster than hand saws
- Upgraded DeWalt model DCG 412 with 20 volt lithium iron battery
- **Battery operated**
- Beveler is adjustable for ALL sizes of pipe
- Beveler is adjustable for 6"-16" sizes of pipe special handle for working in trench
- Lightweight for easy handling in trenches