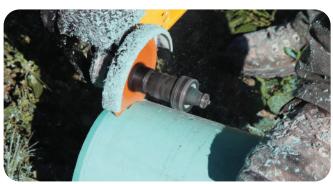

## **SEWER BUDDY**

U.S.SAWS Sewer Buddy is an all-in-one solution to working with sewer pipe. The cordless bevelling system allows the user to cut and then bevel your pipe faster than would be possible with simple hand tools. Its compact size ensures that it will be useful at any site, big or small.

System Includes: DeWalt cordless grinder, (2) batteries, 16-flute beveler, 4.5" Tiger Tooth™ blade, carrying case and wrenches

16 FLUTE **BATTERY BEVELER** 

4.5" TIGER TOOTH **BLADE** 