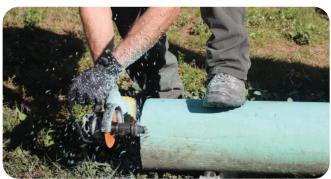

## **SEWER BUDDY**

U.S.SAWS Sewer Buddy is an all-in-one solution to working with sewer pipe. The cordless bevelling system allows the user to cut and then bevel your pipe faster than would be possible with simple hand tools. Its compact size ensures that it will be useful at any site, big or small.

## Features:

- Faster than hand saws
- Upgraded DeWalt model DCG 412 with 20 volt lithium iron battery
- **Battery operated**
- Beveler is adjustable for ALL sizes of pipe
- Beveler is adjustable for 6"-16" sizes of pipe special handle for working in trench
- Lightweight for easy handling in trenches