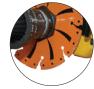

System Includes: DeWalt cordless grinder, (2) batteries, 16-flute beveler, 4.5" Tiger Tooth™ blade, carrying case and wrenches

16 FLUTE **BATTERY BEVELER** 

4.5" TIGER TOOTH **BLADE** 

## Features:

- Faster than hand saws
- Upgraded DeWalt model DCG 412 with 20 volt lithium iron battery
- **Battery operated**
- Beveler is adjustable for ALL sizes of pipe
- Beveler is adjustable for 6"-16" sizes of pipe special handle for working in trench
- Lightweight for easy handling in trenches