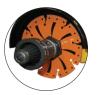

System Includes: DeWalt cordless grinder, (2) batteries, 16-flute beveler, 4.5" Tiger Tooth™ blade, carrying case and wrenches

16 FLUTE **BATTERY BEVELER** 

4.5" TIGER TOOTH **BLADE** 