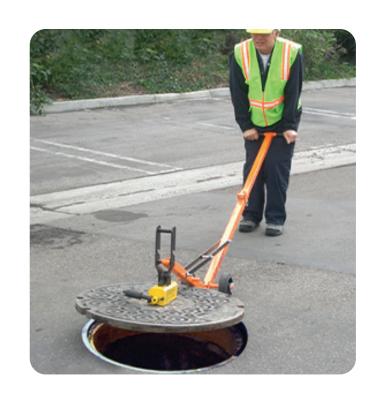

## **SUPREME DUTY COLLAPSIBLE DOLLY**

The U.S.SAWS Supreme Duty Collapsible Dolly Manhole Lifter is a versatile tool with the power to get the heavy lifting while avoiding back injuries associated with lifting maintenance hole covers. The unit is compact and lightweight, allowing it to fold down for easy storage and shipping. The dolly eliminates the use of pry bars, ensuring user safety, and moves covers up to 36".

## Features:

- Keeps the operator at a safe distance while lifting
- Folds down for easy transport
- Recommended for covers up to 600 or 900 lbs
- Allows for two lift positions
- Eliminates the use of pry bars
- Reduces injuries caused by handling covers
- Moves covers up to 36"