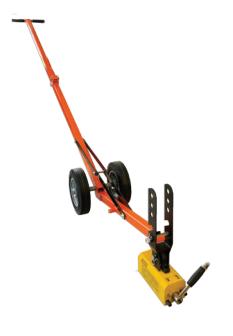

## **SUPREME DUTY COLLAPSIBLE DOLLY**

The U.S.SAWS Supreme Duty Collapsible Dolly Manhole Lifter is a versatile tool with the power to get the heavy lifting while avoiding back injuries associated with lifting maintenance hole covers. The unit is compact and lightweight, allowing it to fold down for easy storage and shipping. The dolly eliminates the use of pry bars, ensuring user safety, and moves covers up to 36".

## Features:

- Keeps the operator at a safe distance while lifting
- Folds down for easy transport
- Recommended for covers up to 600 or 900 lbs
- Allows for two lift positions
- Eliminates the use of pry bars
- Reduces injuries caused by handling covers
- Moves covers up to 36"